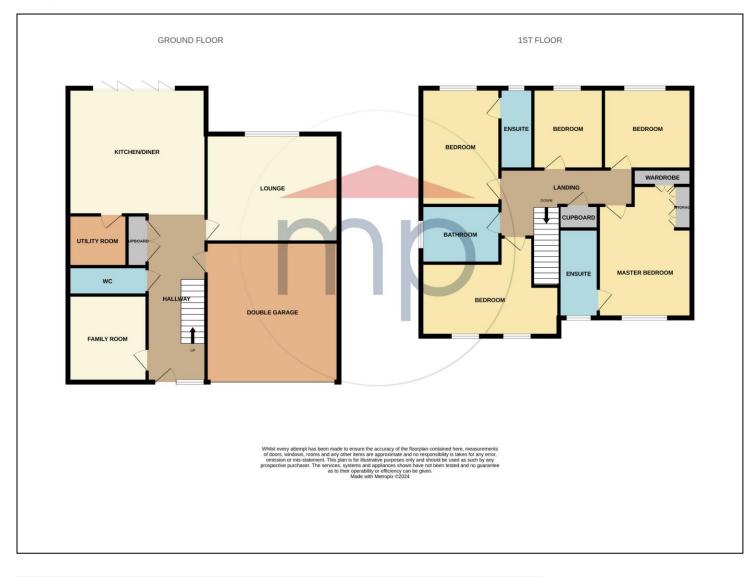

#### **FIRST FLOOR**

#### LANDING

BEDROOM ONE - 4.85m (15'11") to robes reducing to 4.1m (13'5") x 3.48m (11'5")

EN-SUITE SHOWER ROOM - 3.2m x 1.4m (10'6" x 4'7")

BEDROOM TWO - 4.3m x 2.9m (14'1" x 9'6")

EN-SUITE - 2.87m x 1.22m (9'5" x 4')

BEDROOM THREE - 5.05m (16'7") reducing to 4.01m (13'2") x 2.62m (8'7") plus door recess

#### **GROUND FLOOR**

#### **OPEN PLAN HALLWAY**

CLOAKROOM/WC - 2.84m x 1.04m (9'4" x 3'5")

LOUNGE - 4.9m x 3.96m (16'1" x 13')

FAMILY ROOM - 3.2m x 2.87m (10'6" x 9'5")

KITCHEN/DINER - 5.05m x 4.65m (16'7" x 15'3")

**TO VIEW**: Tel: 01642788878

59 High Street, Yarm, TS15 9BH

BEDROOM FOUR - 3.2m x 2.92m (10'6" x 9'7")

BEDROOM FIVE - 2.9m x 2.6m (9'6" x 8'6")

BATHROOM - 2.87m x 2.13m (9'5" x 7')