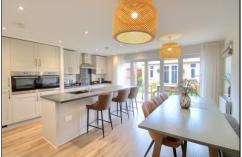

#### **OPEN PLAN HALLWAY**

CLOAKROOM/WC - 2.84m x 1.04m (9'4" x 3'5")

LOUNGE - 4.9m x 3.96m (16'1" x 13')

FAMILY ROOM - 3.2m x 2.87m (10'6" x 9'5")

KITCHEN/DINER - 5.05m x 4.65m (16'7" x 15'3")

**TO VIEW**: Tel: 01642788878