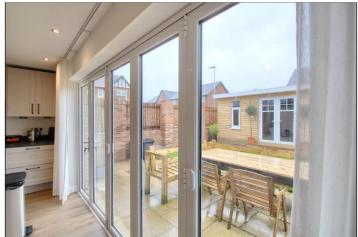

#### **OPEN PLAN HALLWAY**

CLOAKROOM/WC - 2.84m x 1.04m (9'4" x 3'5")

LOUNGE - 4.9m x 3.96m (16'1" x 13')

FAMILY ROOM - 3.2m x 2.87m (10'6" x 9'5")

KITCHEN/DINER - 5.05m x 4.65m (16'7" x 15'3")

**TO VIEW**: Tel: 01642788878

#### **GARDENS & DOUBLE GARAGE**

Lawned front garden with double width driveway leading to the double garage with up and over door, internal door to the hallway, power points and lighting. The rear garden is enclosed and mainly laid to lawn with a fenced boundary and paved patio area. In addition, there is a purpose built outdoor entertainment room with built in bar.