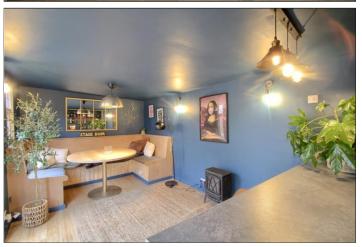

#### **GARDENS & DOUBLE GARAGE**

Lawned front garden with double width driveway leading to the double garage with up and over door, internal door to the hallway, power points and lighting. The rear garden is enclosed and mainly laid to lawn with a fenced boundary and paved patio area. In addition, there is a purpose built outdoor entertainment room with built in bar.