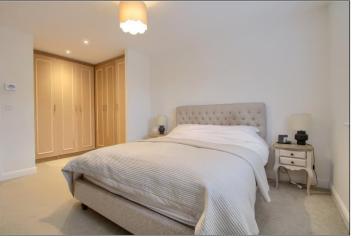

BEDROOM THREE - 5.05m (16'7") reducing to 4.01m (13'2") x 2.62m (8'7") plus door recess