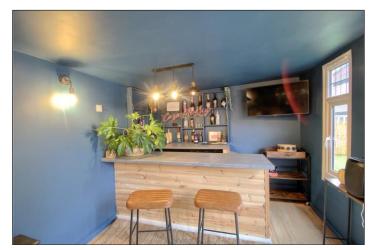

#### **GARDENS & DOUBLE GARAGE**

Lawned front garden with double width driveway leading to the double garage with up and over door, internal door to the hallway, power points and lighting. The rear garden is enclosed and mainly laid to lawn with a fenced boundary and paved patio area. In addition, there is a purpose built outdoor entertainment room with built in bar.