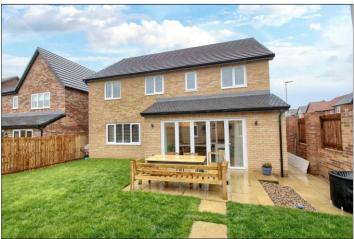

#### **GARDENS & DOUBLE GARAGE**

Lawned front garden with double width driveway leading to the double garage with up and over door, internal door to the hallway, power points and lighting. The rear garden is enclosed and mainly laid to lawn with a fenced boundary and paved patio area. In addition, there is a purpose built outdoor entertainment room with built in bar.