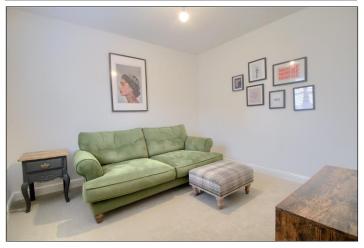

#### **OPEN PLAN HALLWAY**

CLOAKROOM/WC - 2.84m x 1.04m (9'4" x 3'5")

LOUNGE - 4.9m x 3.96m (16'1" x 13')

FAMILY ROOM - 3.2m x 2.87m (10'6" x 9'5")

KITCHEN/DINER - 5.05m x 4.65m (16'7" x 15'3")

**TO VIEW**: Tel: 01642788878