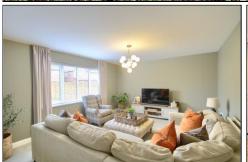

#### **OPEN PLAN HALLWAY**

CLOAKROOM/WC - 2.84m x 1.04m (9'4" x 3'5")

LOUNGE - 4.9m x 3.96m (16'1" x 13')

FAMILY ROOM - 3.2m x 2.87m (10'6" x 9'5")

KITCHEN/DINER - 5.05m x 4.65m (16'7" x 15'3")

**TO VIEW**: Tel: 01642788878