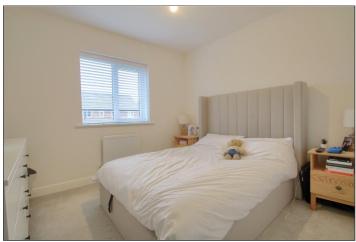

#### LANDING

BEDROOM ONE - 4.85m (15'11") to robes reducing to 4.1m (13'5") x 3.48m (11'5")

EN-SUITE SHOWER ROOM - 3.2m x 1.4m (10'6" x 4'7")

BEDROOM TWO - 4.3m x 2.9m (14'1" x 9'6")

EN-SUITE - 2.87m x 1.22m (9'5" x 4')