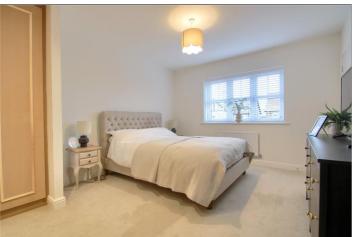

#### LANDING

BEDROOM ONE - 4.85m (15'11") to robes reducing to 4.1m (13'5") x 3.48m (11'5")

EN-SUITE SHOWER ROOM - 3.2m x 1.4m (10'6" x 4'7")

BEDROOM TWO - 4.3m x 2.9m (14'1" x 9'6")

EN-SUITE - 2.87m x 1.22m (9'5" x 4')