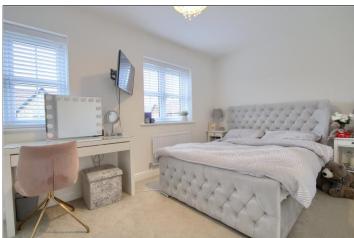

#### LANDING

BEDROOM ONE - 4.85m (15'11") to robes reducing to 4.1m (13'5") x 3.48m (11'5")

EN-SUITE SHOWER ROOM - 3.2m x 1.4m (10'6" x 4'7")

BEDROOM TWO - 4.3m x 2.9m (14'1" x 9'6")

EN-SUITE - 2.87m x 1.22m (9'5" x 4')