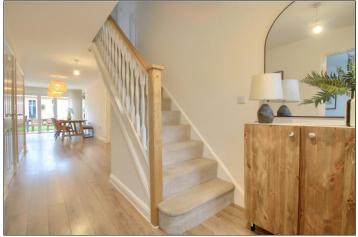

#### **OPEN PLAN HALLWAY**

CLOAKROOM/WC - 2.84m x 1.04m (9'4" x 3'5")

LOUNGE - 4.9m x 3.96m (16'1" x 13')

FAMILY ROOM - 3.2m x 2.87m (10'6" x 9'5")

KITCHEN/DINER - 5.05m x 4.65m (16'7" x 15'3")

**TO VIEW**: Tel: 01642788878