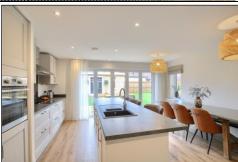

#### **OPEN PLAN HALLWAY**

CLOAKROOM/WC - 2.84m x 1.04m (9'4" x 3'5")

LOUNGE - 4.9m x 3.96m (16'1" x 13')

FAMILY ROOM - 3.2m x 2.87m (10'6" x 9'5")

KITCHEN/DINER - 5.05m x 4.65m (16'7" x 15'3")

**TO VIEW**: Tel: 01642788878