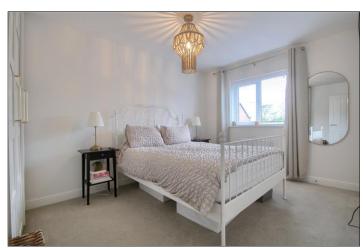

#### LANDING

BEDROOM ONE - 4.85m (15'11") to robes reducing to 4.1m (13'5") x 3.48m (11'5")

EN-SUITE SHOWER ROOM - 3.2m x 1.4m (10'6" x 4'7")

BEDROOM TWO - 4.3m x 2.9m (14'1" x 9'6")

EN-SUITE - 2.87m x 1.22m (9'5" x 4')