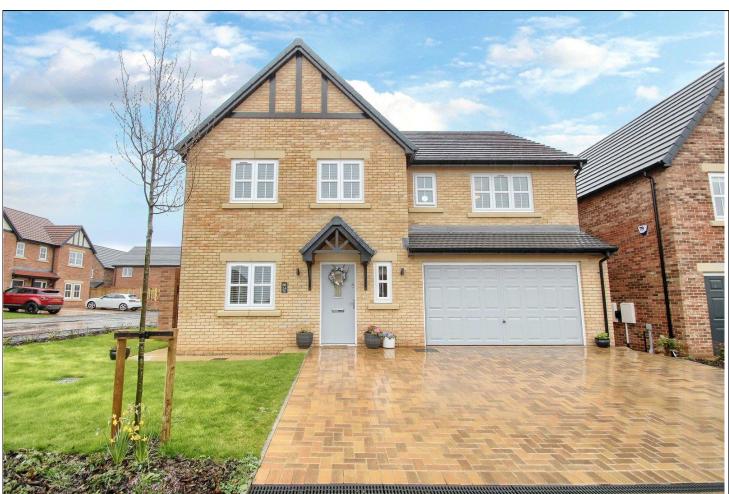

### **HUTTON LANE, KIRKLEVINGTON, YARM, TS15 9YT**

- A Superbly Presented Five Bedroom Detached Family/Executive Home Constructed by Story Homes to The Masterton Design
- Significantly Upgraded Over & Above the Original High Specification & Located on The St. Martin's
- ▲ Green Development in Kirklevington
- Delightful Corner Plot with Lawned Gardens, Purpose Built Outdoor Entertainment Room with Bar & Double Garage
- Spacious Lounge with Separate Family Room
- Stunning Kitchen/Diner with A Range of Integrated Appliances & Having Bi-Folding Doors to The Rear Garden
- Utility Room with Integrated Washing Machine & Ground Floor Cloakroom/WC
- Five Spacious Bedrooms with Two Having En-Suite Shower Rooms & Impressive Family Bathroom with White Suite & Separate Shower
- Gas Central Heating System & Double Glazing
- Well Positioned At The Edge of This Desirable Village with Excellent Access to The A19 Road Network & Yarm Railway Station

Offers Over £450,000

Michael Poole sales) lettings) auctions

A superbly presented five bedroom detached family/executive home constructed by Story Homes to the Masterton design, significantly upgraded over and above the original high specification and located on the St. Martin's Green Development in Kirklevington.

#### **EXTERNALLY**

#### **GARDENS & DOUBLE GARAGE**

Lawned front garden with double width driveway leading to the double garage with up and over door, internal door to the hallway, power points and lighting. The rear garden is enclosed and mainly laid to lawn with a fenced boundary and paved patio area. In addition, there is a purpose built outdoor entertainment room with built in bar.