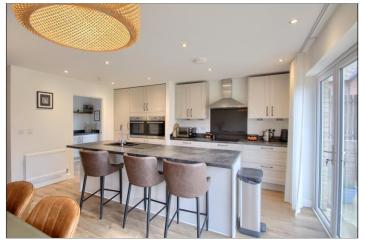

#### **OPEN PLAN HALLWAY**

CLOAKROOM/WC - 2.84m x 1.04m (9'4" x 3'5")

LOUNGE - 4.9m x 3.96m (16'1" x 13')

FAMILY ROOM - 3.2m x 2.87m (10'6" x 9'5")

KITCHEN/DINER - 5.05m x 4.65m (16'7" x 15'3")

**TO VIEW**: Tel: 01642788878